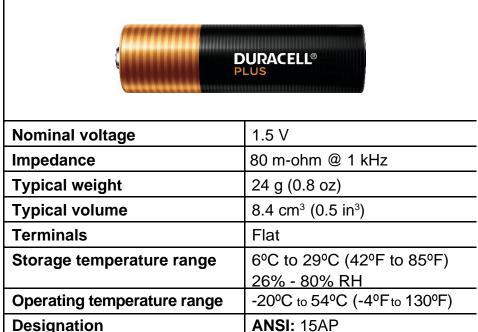

## MN1500 Size: AA

#### Alkaline-Manganese Dioxide Battery











# DURACELL

A Berkshire Hathaway Company Berkshire Corporate Park Bethel, CT. 06801 U.S.A.

Telephone: Toll-free 1-800-544-5454

www.duracell.com

Delivered capacity is dependent on the applied load, operating temperature and cut-off voltage. Please refer to the charts and discharge data shown for examples of the energy/service life that the battery will provide for various load conditions.



## **MN1500** Size: AA

### Alkaline-Manganese Dioxide Battery









## DURACEI

A Berkshire Hathaway Company Berkshire Corporate Park Bethel, CT. 06801 U.S.A.

Telephone: Toll-free 1-800-544-5454

www.duracell.com

Delivered capacity is dependent on the applied load, operating temperature and cut-off voltage. Please refer to the charts and discharge data shown for examples of the energy/s