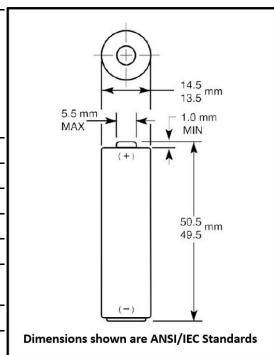

## MN1500 Size: AA

#### Alkaline-Manganese Dioxide Battery











# DURACELL

A Berkshire Hathaway Company Berkshire Corporate Park Bethel, CT. 06801 U.S.A.

Telephone: Toll-free 1-800-544-5454

www.duracell.com

Delivered capacity is dependent on the applied load, operating temperature and cut-off voltage. Please refer to the charts and discharge data shown for examples of the energy/service life that the battery will provide for various load conditions.



## **MN1500** Size: AA

### Alkaline-Manganese Dioxide Battery









## DURACEI

A Berkshire Hathaway Company Berkshire Corporate Park Bethel, CT. 06801 U.S.A.

Telephone: Toll-free 1-800-544-5454

www.duracell.com

Delivered capacity is dependent on the applied load, operating temperature and cut-off voltage. Please refer to the charts and discharge data shown for examples of the energy/ser