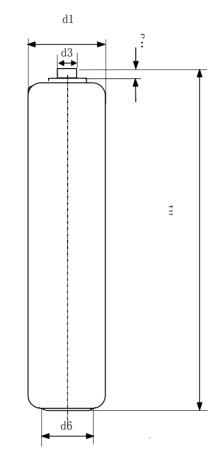

## Model No.: **GP24G LEAD FREE BATTERY**

|            |     | Unit: mm |
|------------|-----|----------|
| Dimensions |     | R03      |
| h1         | max | 44.5     |
|            | min | 43.5     |
| h3         | min | 0.8      |
| d1         | max | 10.5     |
|            | min | 9.8      |
| d3         | max | 3.8      |
| d6         | min | 4.3      |

Unit: mm

The information (subject to change without prior notice) contained in this document is for reference only and should not be used as a basis for product guarantee or warranty. For applications other than those described here, please consult your nearest GP Sales and Marketing Office or Distributors