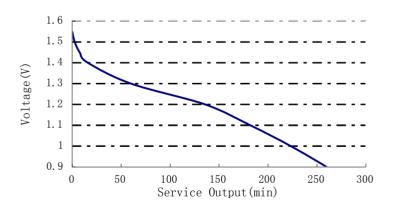

#### Typical Service Life:

| Discharge  | Discharge | End Point | Service |
|------------|-----------|-----------|---------|
| Resistance | Condition | Voltage   | Life    |
| 15 Ohms    | 24 hr/day | 0.9V      | 260mins |

 $15 \Omega$  24hr/day E.V= 0.9V

At 20±2°C within 60 days of manufacture