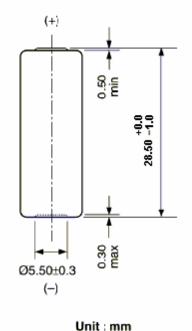

## **DATA SHEET**

**Type** : Mercury and Lead Free

**Alkaline Button Battery** 

Nominal voltage : 12 Volts

Nominal Dimension : Ø10.22mm x 28.5mm

**Applications** : Calculator, hearing aid,

electronic toy

Average Weight : 7.5grams