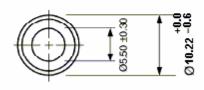

## **DATA SHEET**

**Type** : Mercury and Lead Free

**Alkaline Button Battery** 

Nominal voltage : 12 Volts

Nominal Dimension : Ø10.22mm x 28.5mm

**Applications** : Calculator, hearing aid,

electronic toy

Average Weight : 7.5grams