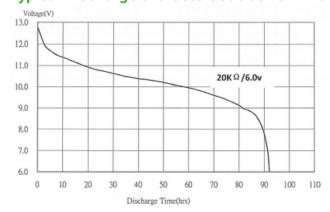

10% loss for 20 days storage at

60°C

**Nominal Service Life** :90hrs (at 20k  $\Omega$  load)

(Cut off at 6V)

Average Service : 46mAh (at  $20k \Omega$  load)

Capacity

(Cut off at 6V)

## Typical Discharge charactertistic at 20 ± 2°C

The information (subject to change without prior notice) contained in this document is for reference only and should not be used as a basis for product guarantee or warranty. For applications other than those described here, please consult your nearest GP Sales and Marketing Office or Distributors.