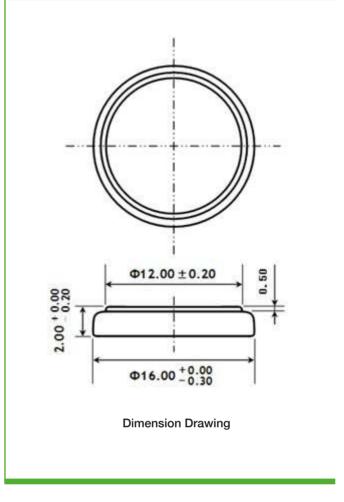

## **DATA SHEET**

**Description** : Flat Lithium Battery **Chemical system** : Lithium Manganese

Nominal voltage : 3 Volts
Nominal capacity : 75mAh

**Dimensions** : Ø16mm x 2.0mm

**Shelf life** : 10 years at room temperature