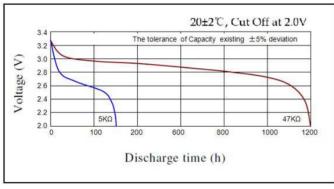

# **CP** Batteries

## **DATA SHEET**

**Description** : Flat Lithium Battery **Chemical system** : Lithium Manganese

Nominal voltage : 3 Volts
Nominal capacity : 75mAh

**Dimensions** : Ø16mm x 2.0mm

**Shelf life** : 10 years at room temperature

Average weight : 1.3 grams

Operation temperature :  $-20^{\circ}$ C  $\sim 60^{\circ}$ C

Storage temperature :  $20 \pm 2^{\circ}$ C

**Cross References:** 

| IEC    | JIS    | Panasonic | Varta  |
|--------|--------|-----------|--------|
| CR1620 | CR1620 | CR1620    | CR1620 |

## **Discharge Characteristics**



## Model No.: CR1620



### Pulse discharge characteristics



The information (subject to change without prior notice) contained in this document is for reference only and should not be used as a basis for product guarantee or warranty. For applications other than those described here, please consult your nearest GP Sales and Marketing Office or Distributors.

#### gpbatteries.com