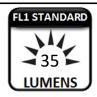

Provides 35Lumens of Light

Provides Run Time of 20 Hours

Sustains 1 Meter Drop Test.

## NUMBER OF OPERATING MODES: 1

| Mode | Lumens | Runtime | Beam<br>Distance<br>(m) |
|------|--------|---------|-------------------------|
| On   | 35     | 20      | 9                       |

Tested according to ANSI/NEMA FL1 Standards