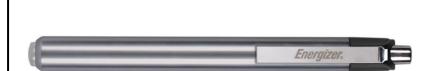

# Metal Pen Light

PLM22

The *Energizer*<sub>®</sub> Metal Pen Light delivers exceptional brightness and runtime performance, all in a durable metal construction. Designed to provide users with bright directional illumination, the light is great for use in close spaces. The *Energizer* Metal Pen Light is light lightweight, compact and can fits easily in a pocket. The robust, metal clip provides a secure fit and makes the *Energizer* Metal Pen Light a great solution at home or at work.

#### **DESIGN BENEFITS**

- ✓ Durable construction featuring a robust, metal clip
- ✓ Drop resistant
- ✓ Easy-to-operate tail switch

## **SPECIFICATIONS**

Weight Excluding Batteries:

15 Grams / 0.53 Ounces

**Dimensions:** 

18mm x 13mm x 140mm / 0.7" x 0.5" x 5.5"