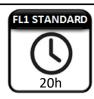

Provides 35Lumens of Light

Provides Run Time of 20 Hours

Sustains 1 Meter Drop Test.

## NUMBER OF OPERATING MODES: 1

| Mode | Lumens | Runtime | Beam<br>Distance<br>(m) |
|------|--------|---------|-------------------------|
| On   | 35     | 20      | 9                       |

Tested according to ANSI/NEMA FL1 Standards