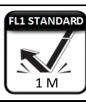

Provides 35Lumens of Light

Provides Run Time of 20 Hours

Sustains 1 Meter Drop Test.

## NUMBER OF OPERATING MODES: 1

| Mode | Lumens | Runtime | Beam<br>Distance<br>(m) |
|------|--------|---------|-------------------------|
| On   | 35     | 20      | 9                       |

Tested according to ANSI/NEMA FL1 Standards