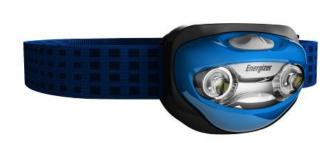

# Vision Headlight

**HDA321** 

The *Energizer* Vision headlight is another innovative headlight solution within the *Energizer* premium headlight line. With the latest LED technology, users get a bright, lightweight hands-free solution with ample runtime capability. *Energizer* Vision is a perfect light for home, work and outdoor activities. With an adjustable strap, and pivoting head to direct light exactly as needed, this headlight is another way *Energizer* continues to deliver innovative lighting solutions.