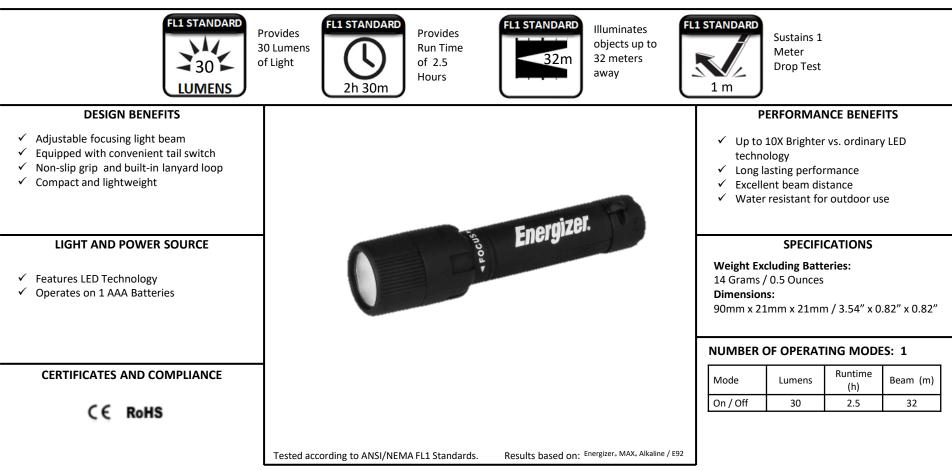

## X-Focus Personal Light

Featuring a compact and lightweight design, the *Energizer*<sub>®</sub> X-Focus is a bright personal light with the latest in LED technology. The light features exceptional beam flexibility through an adjustable focusing lens. A simple twist enables users to adjust the light beam to either a powerful spot light or wide flood light to meet all their lighting needs. The light is constructed with a non-slip grip, lanyard loop and a shatterproof lens to enhance durability. The *Energizer* X-Focus is a truly powerful yet compact light for all indoor and outdoor lighting needs.