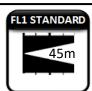

Provides 50 Lumens of Light

Provides Run Time of 45 Hours

Sustains 1 Meter Drop Test

Illuminates objects up to 45 meters away

Water Resistant – works after splashing water on all sides

## NUMBER OF OPERATING MODES: 1

| Mode     | Lumens<br>(lm) | Runtime<br>(h) | Beam<br>Distance<br>(m) |
|----------|----------------|----------------|-------------------------|
| On / Off | 50             | 45             | 45                      |