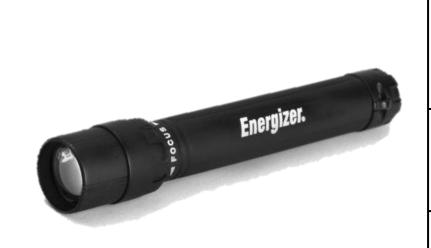

# X-Focus Handheld Light

**XFH211** 

Featuring a compact and lightweight design, the *Energizer* X-Focus is a bright light with the latest in LED technology. The light features exceptional beam flexibility through an adjustable focusing lens. A simple twist enables users to adjust the light beam to either a powerful spot light or wide flood light to meet all their lighting needs. The light is constructed with a non-slip grip, lanyard loop and a shatterproof lens to enhance durability. The *Energizer* X-Focus is a truly powerful light for all indoor and outdoor lighting needs.

## **DESIGN BENEFITS**

- ✓ Adjustable focusing light beam
- ✓ Equipped with convenient tail switch
- ✓ Non-slip grip and built-in lanyard loop
- ✓ Compact and lightweight