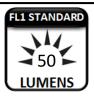

Provides 50 Lumens of Light

Provides Run Time of 45 Hours

Sustains 1 Meter Drop Test

Illuminates objects up to 45 meters away

Water Resistant – works after splashing water on all sides

## NUMBER OF OPERATING MODES: 1

| Mode     | Lumens<br>(lm) | Runtime<br>(h) | Beam<br>Distance<br>(m) |
|----------|----------------|----------------|-------------------------|
| On / Off | 50             | 45             | 45                      |