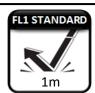

Provides 50 Lumens of Light

Provides Run Time of 45 Hours

Sustains 1 Meter Drop Test

Illuminates objects up to 45 meters away

Water Resistant – works after splashing water on all sides