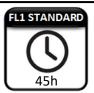

Provides 50 Lumens of Light

Provides Run Time of 45 Hours

Sustains 1 Meter Drop Test

Illuminates objects up to 45 meters away

Water Resistant – works after splashing water on all sides

## NUMBER OF OPERATING MODES: 1

| Mode     | Lumens<br>(lm) | Runtime<br>(h) | Beam<br>Distance<br>(m) |
|----------|----------------|----------------|-------------------------|
| On / Off | 50             | 45             | 45                      |